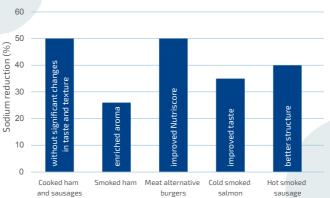

Feasible sodium reduction per product

Discover the potential with Pure Health & Earth's minerals, available in various forms to cater to diverse applications. We provide comprehensive application support to help you maximize the benefits of incorporating magnesium chloride into your products.